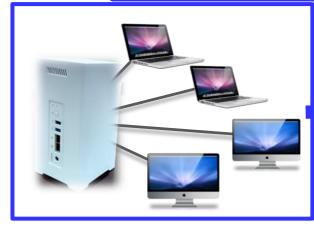

|
| Simulation<br>Software      | DYNAFORM<br>AUTOFORM                | MOLDFOLW                         |
| Evporionco                  | material thickness<br>0.08-8.0mm    | max machine SPEC                 |
| Experience                  | Max tooling size<br>1.4(W)*5.5(L) M | 3000T                            |









### Intelligent and Automated Production by Promoting industry 4.0





## 3. STRATEGY

### Intelligent and Automated Production by Promoting industry 4.0





## **ESON**

P19/23









## 4. Vision – AUTOMOTIVE PRODUCTS



Lightweight mechanical parts demand

Potential and Short to Mid Term Applications **Thermoplastic Composites for Automotive** 





## **New Energy Automotive-Charger**











## OEM MODEL



### ODM MODEL

Own Brand Development

Mini-Server





### **Home Automation**



## Thank you!