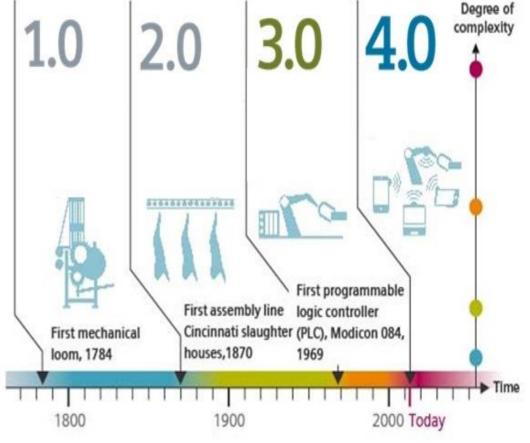

- 1. PRODUCT DEVELOPING AND DESIGNING CAPABILITIES
- 2. TOOLING MANUFACTURING ABILITY
- 3. INTEGRATED PRODUCING PROCESS AND
  - VARIETY
- 4. INTELLEGENTIZATION AND AUTOMATION
  - (industry 4.0)
- **5. GLOBAL NETWORK**

### Intelligent and Automated Production by Promoting industry 4.0