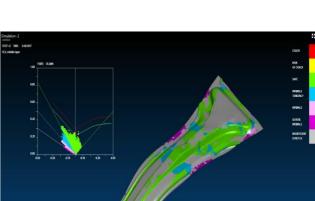

### **Tooling Capability**

| 400 member<br>Tooling Plant | Stamping Tooling                    | Injection Tooling                |
|-----------------------------|-------------------------------------|----------------------------------|
| Designers                   | 3D - 30 members<br>2D - 20 members  | 20 members                       |
| Software                    | UG , Pro-E , Auto-CAD<br>, CATIA    | UG , Pro-E ,<br>Auto-CAD , CATIA |
| Simulation<br>Software      | DYNAFORM<br>AUTOFORM                | MOLDFOLW                         |
| Evporionco                  | material thickness<br>0.08-8.0mm    | max machine SPEC                 |
| Experience                  | Max tooling size<br>1.4(W)*5.5(L) M | 3000T                            |