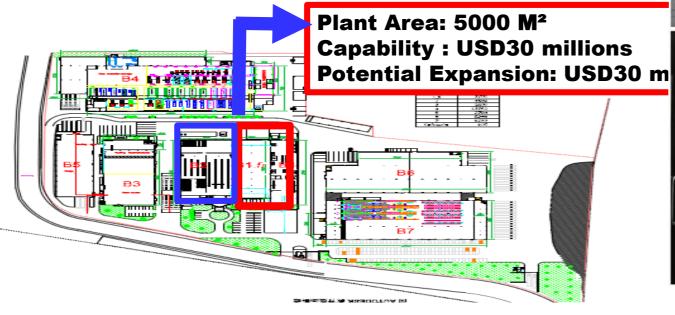

------|-------------------------------------|----------------------------------|
| Designers                   | 3D - 30 members<br>2D - 20 members  | 20 members                       |
| Software                    | UG , Pro-E , Auto-CAD<br>, CATIA    | UG , Pro-E ,<br>Auto-CAD , CATIA |
| Simulation<br>Software      | DYNAFORM<br>AUTOFORM                | MOLDFOLW                         |
| Evporionco                  | material thickness<br>0.08-8.0mm    | max machine SPEC                 |
| Experience                  | Max tooling size<br>1.4(W)*5.5(L) M | 3000T                            |









### Intelligent and Automated Production by Promoting industry 4.0





## 3. STRATEGY

### Intelligent and Automated Production by Promoting industry 4.0





## **ESON**

P19/23









## 4. Vision – AUTOMOTIVE PRODUCTS



Lightweight mechanical parts demand

Potential and Short to Mid Term Applications **Thermoplastic Composites for Automotive** 





## **New Energy Automotive-Charger**











## OEM MODEL



### ODM MODEL

Own Brand Development

Mini-Server





### **Home Automation**



## Thank you!