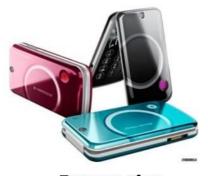

book/ PC
- Game Console
- Network Server
- Micro Server
- TV Mechanical Component

- Anodizing
- Laser Embedding
- Diamond Cutting
- High-Gloss UV Painting
- Evaporation/Deposition
- Water Transfer Print/ **Heat Transfer Print**

#### ➤ Surface Treatment ➤ Automotive Product

- Body Parts stamping/injection
- **Battery components/** Charger









## 2.PRODUCTS — EXPERIENCED TOOLING PRODUCTS

## **ESON**

P08 /23

- 1. Support for Radiator
- 2. Front Pillar
- 3. Center Pillar
- 4. Rear Pillar
- 5. Wheel Housing
- 6. Door Beam
- 7. Seat Slider
- 8. Others (Tank, Muffler, Door Trim Panel, Chassis)

















## 2.PRODUCTS — CONSUMER ELECTRONIC DEVICES





Approx 0.2 in













### **INDUSTRY SERVER**











## 2.PRODUCTS — SURFACE TREATMENT TECHNOLOGY

### ESON P11/23









Leather Coating

**High-Gloss UV Painting** 

**Evaporation** 

**Water Transfer Print** 







**Heat Transfer Print** 

**Anodizing** 

**Electro-Deposition Painting** 

## **Projects - Stamping parts**

#### **Product Descriptions:**

- Roof side
- Rear Floor Panel
- B and C pillar
- Middle Floor Panel
- Etc..





## 2.PRODUCTS — AVENUE DISTRIBUTION



|                    | TV COMPONETS