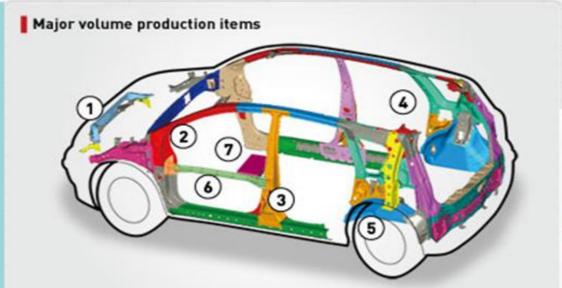

## **ESON**

P08 /23

- 1. Support for Radiator
- 2. Front Pillar
- 3. Center Pillar
- 4. Rear Pillar
- 5. Wheel Housing
- 6. Door Beam
- 7. Seat Slider
- 8. Others (Tank, Muffler, Door Trim Panel, Chassis)