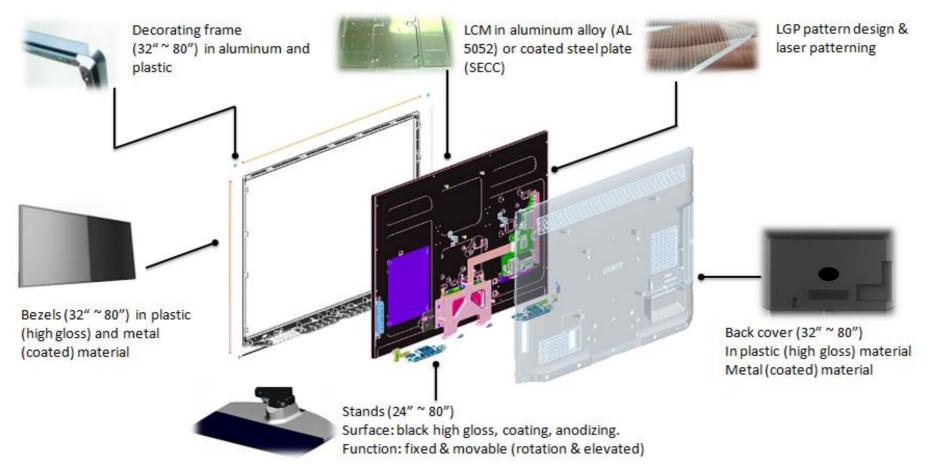

| -1.15%          | 41.46% | 136.59%    | 123.23%    |

- 1. PRODUCT DEVELOPING AND DESIGNING CAPABILITIES
- 2. TOOLING MANUFACTURING ABILITY
- 3. INTEGRATED PRODUCING PROCESS AND
  - VARIETY
- 4. INTELLEGENTIZATION AND AUTOMATION
  - (industry 4.0)
- **5. GLOBAL NETWORK**

### ESON P15/23

### TV ME parts Design/Production Capacity/ Global Delivery



## 3. STRATEGY

### **Tooling Capability**

| 400 member<br>Tooling Plant | Stamping Tooling                    | Injection Tooling                |
|-----------------------------|-------------------------------------|----------------------------------|
| Designers                   | 3D - 30 members<br>2D - 20 members  | 20 members                       |
| Software                    | UG , Pro-E , Auto-CAD<br>, CATIA    | UG , Pro-E ,<br>Auto-CAD , CATIA |
| Simulation<br>Software      | DYNAFORM<br>AUTOFORM                | MOLDFOLW                         |
| Evporionco                  | material thickness<br>0.08-8.0mm    | max machine SPEC                 |
| Experience                  | Max tooling size<br>1.4(W)*5.5(L) M | 3000T                            |









### Intell