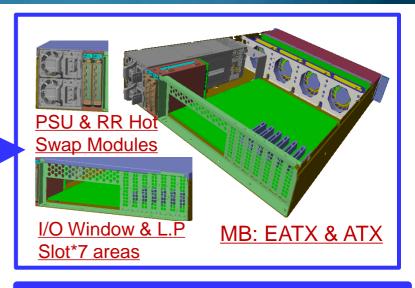

| Simulation<br>Software      | DYNAFORM<br>AUTOFORM                | MOLDFOLW                         |
| Evporionco                  | material thickness<br>0.08-8.0mm    | max machine SPEC                 |
| Experience                  | Max tooling size<br>1.4(W)*5.5(L) M | 3000T                            |









### Intelligent and Automated Production by Promoting industry 4.0





## 3. STRATEGY

### Intelligent and Automated Production by Promoting industry 4.0





## **ESON**

P19/23









## 4. Vision – AUTOMOTIVE PRODUCTS



Lightweight mechanical parts demand

Potential and Short to Mid Term Applications **Thermoplastic Composites for Automotive** 





## **New Energy Automotive-Charger**











## OEM MODEL



### ODM MODEL

Own Brand Development

Mini-Server





### **Home Automation**



## Thank you!