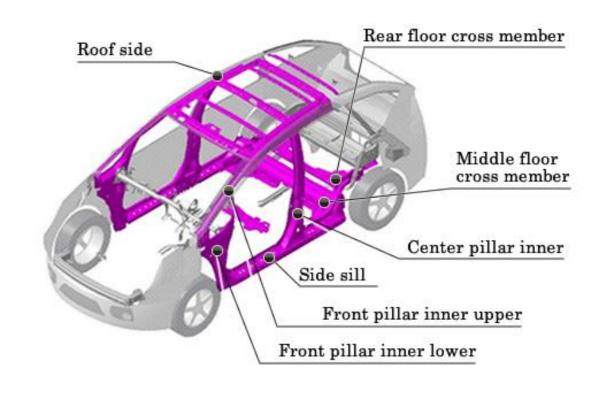

## **Projects - Stamping parts**

#### **Product Descriptions:**

- Roof side
- Rear Floor Panel
- B and C pillar
- Middle Floor Panel
- Etc..