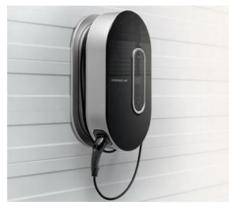

| UG , Pro-E , Auto-CAD<br>, CATIA    | UG , Pro-E ,<br>Auto-CAD , CATIA |
| Simulation<br>Software      | DYNAFORM<br>AUTOFORM                | MOLDFOLW                         |
| Evporionco                  | material thickness<br>0.08-8.0mm    | max machine SPEC                 |
| Experience                  | Max tooling size<br>1.4(W)*5.5(L) M | 3000T                            |









### Intelligent and Automated Production by Promoting industry 4.0





## 3. STRATEGY

### Intelligent and Automated Production by Promoting industry 4.0





## **ESON**

P19/23









## 4. Vision – AUTOMOTIVE PRODUCTS



Lightweight mechanical parts demand

Potential and Short to Mid Term Applications **Thermoplastic Composites for Automotive** 





## **New Energy Automotive-Charger**











## OEM MODEL



### ODM MODEL

Own Brand Development

Mini-Server





### **Home Automation**



## Thank you!