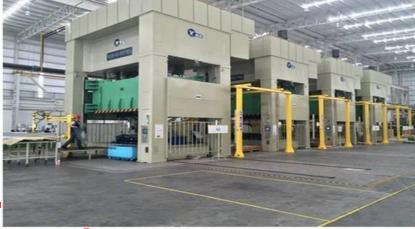

### **Tooling Capability**

| 400 member<br>Tooling Plant | Stamping Tooling                    | Injection Tooling                |
|-----------------------------|-------------------------------------|----------------------------------|
| Designers                   | 3D - 30 members<br>2D - 20 members  | 20 members                       |
| Software                    | UG , Pro-E , Auto-CAD<br>, CATIA    | UG , Pro-E ,<br>Auto-CAD , CATIA |
| Simulation<br>Software      | DYNAFORM<br>AUTOFORM                | MOLDFOLW                         |
| Evporionco                  | material thickness<br>0.08-8.0mm    | max machine SPEC                 |
| Experience                  | Max tooling size<br>1.4(W)*5.5(L) M | 3000T                            |