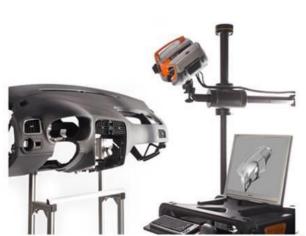

### **Tooling Capability**

| 400 member<br>Tooling Plant | Stamping Tooling                    | Injection Tooling                |
|-----------------------------|-------------------------------------|----------------------------------|
| Designers                   | 3D - 30 members<br>2D - 20 members  | 20 members                       |
| Software                    | UG , Pro-E , Auto-CAD<br>, CATIA    | UG , Pro-E ,<br>Auto-CAD , CATIA |
| Simulation<br>Software      | DYNAFORM<br>AUTOFORM                | MOLDFOLW                         |
| Evporionco                  | material thickness<br>0.08-8.0mm    | max machine SPEC                 |
| Experience                  | Max tooling size<br>1.4(W)*5.5(L) M | 3000T                            |