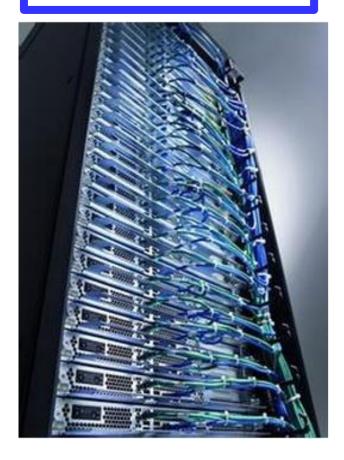

CAD<br>, CATIA    | UG , Pro-E ,<br>Auto-CAD , CATIA |
| Simulation<br>Software      | DYNAFORM<br>AUTOFORM                | MOLDFOLW                         |
| Evporionco                  | material thickness<br>0.08-8.0mm    | max machine SPEC                 |
| Experience                  | Max tooling size<br>1.4(W)*5.5(L) M | 3000T                            |









### Intelligent and Automated Production by Promoting industry 4.0





## 3. STRATEGY

### Intelligent and Automated Production by Promoting industry 4.0





## **ESON**

P19/23









## 4. Vision – AUTOMOTIVE PRODUCTS



Lightweight mechanical parts demand

Potential and Short to Mid Term Applications **Thermoplastic Composites for Automotive** 





## **New Energy Automotive-Charger**











## OEM MODEL



### ODM MODEL

Own Brand Development

Mini-Server





### **Home Automation**



## Thank you!