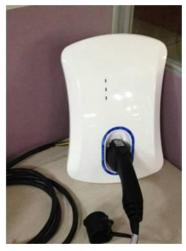

, Pro-E , Auto-CAD<br>, CATIA    | UG , Pro-E ,<br>Auto-CAD , CATIA |
| Simulation<br>Software      | DYNAFORM<br>AUTOFORM                | MOLDFOLW                         |
| Evporionco                  | material thickness<br>0.08-8.0mm    | max machine SPEC                 |
| Experience                  | Max tooling size<br>1.4(W)*5.5(L) M | 3000T                            |









### Intelligent and Automated Production by Promoting industry 4.0





## 3. STRATEGY

### Intelligent and Automated Production by Promoting industry 4.0





## **ESON**

P19/23









## 4. Vision – AUTOMOTIVE PRODUCTS



Lightweight mechanical parts demand

Potential and Short to Mid Term Applications **Thermoplastic Composites for Automotive** 





## **New Energy Automotive-Charger**











## OEM MODEL



### ODM MODEL

Own Brand Development

Mini-Server





### **Home Automation**



## Thank you!