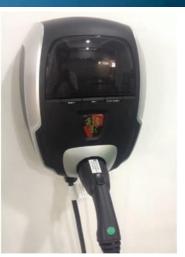

UG , Pro-E , Auto-CAD<br>, CATIA    | UG , Pro-E ,<br>Auto-CAD , CATIA |
| Simulation<br>Software      | DYNAFORM<br>AUTOFORM                | MOLDFOLW                         |
| Evporionco                  | material thickness<br>0.08-8.0mm    | max machine SPEC                 |
| Experience                  | Max tooling size<br>1.4(W)*5.5(L) M | 3000T                            |









### Intelligent and Automated Production by Promoting industry 4.0





## 3. STRATEGY

### Intelligent and Automated Production by Promoting industry 4.0





## **ESON**

P19/23









## 4. Vision – AUTOMOTIVE PRODUCTS



Lightweight mechanical parts demand

Potential and Short to Mid Term Applications **Thermoplastic Composites for Automotive** 





## **New Energy Automotive-Charger**











## OEM MODEL



### ODM MODEL

Own Brand Development

Mini-Server





### **Home Automation**



## Thank you!