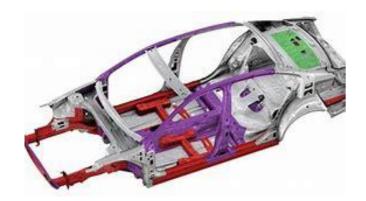

## **ESON**

P08 /23

- 1. Support for Radiator
- 2. Front Pillar
- 3. Center Pillar
- 4. Rear Pillar
- 5. Wheel Housing
- 6. Door Beam
- 7. Seat Slider
- 8. Others (Tank, Muffler, Door Trim Panel, Chassis)

#### **Product Descriptions:**

- Roof side
- Rear Floor Panel
- B and C pillar
- Middle Floor Panel
- Etc..